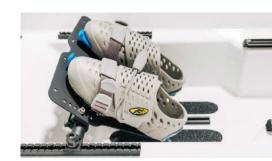

## • Foot plate:

- Adjustable from 40 to 45°
- Aluminum | Black anodized painting
- Shoes: Active tools (adjustable in length).