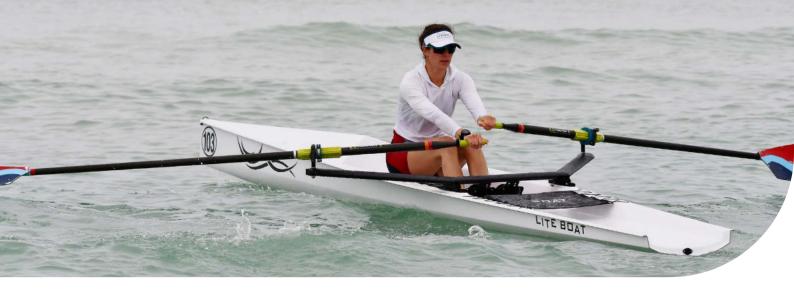

# LiteRACE 1X

The LiteRACE 1X is a coastal/offshore rowing boat which meets FISA requirements. It was designed in 2018 by our Naval Architect, Sam Manuard, to meet all the necessary FISA requirements for offshore competition. This boat has met lots of success especially at the world rowing coastal championships, the French, the British and the Swiss coastal championships. All our boats are fully handmade in France by our team of high qualified technicians and engineers.

# **Racing pictures**

Beach Sprints - US Rowing National Team

Beach Sprints - US Rowing National Team

Albert II Coastal Rowing Regatta - Monaco

Beach Sprints - US Rowing National Team

Beach Sprints - US Rowing National Team

Beach Sprints - US Rowing National Team