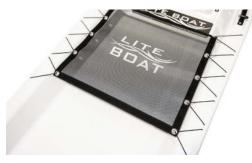

#### • Raile·

- Aluminum | Black anodized painting
- 2 wing nuts per rail | Easy access through the hatch
- Fin: US box for easy change

Rear net for lifejacket storage