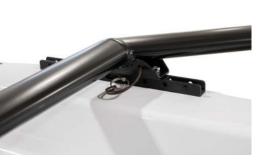

## · Riggers:

- Aluminium wing scull rigger
- Aerodynamic profile (same profile than an airplane wing).
- Black anodized aluminum.

#### • Raile·

- Aluminum | Black anodized painting
- 2 wing nuts per rail | Easy access through the hatch
- Fin: US box for easy change

Rear net for lifejacket storage